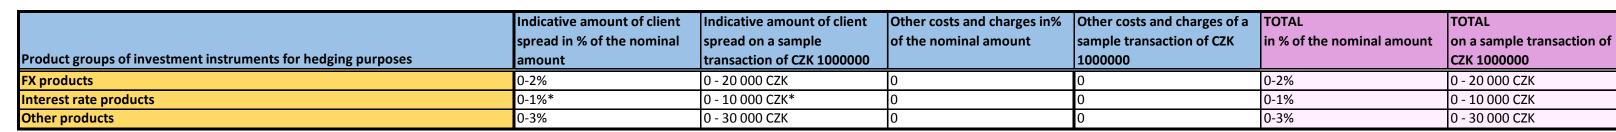

The client spread is included in the trade price so there is no additional costs or charges for the customer.

FX products: FX swap, FX forward, FX option (plain vanilla), Average Rate Forward (ARF), Combination of options comprising (plain vanilla) FX options – e.g. Risk Reversal or Racek, Structured products tied to FX rates – e.g. yields notes, structured deposits, Combinations of options comprising barrier, binary or other exotic options – e.g. European Forward Plus Interest rate products: Repo and Sell/Buyl Back operations, Interest Rate Swap (IRS), Cross-Currency Interest Rate Swap – Exotic interest rate options – e.g. Barrier Options

Other products: Commodity Swap, Commodity Option (plain vanilla), Commodity forward, Commodity options with barrier

| Product groups of investment instruments for investing purposes | •      | The state of the s |        |             |             |                 | fees in% of the nominal | Indicative amount of custody fees on a sample transaction of CZK 1000000 | in% of the nominal amount | TOTAL* on a sample transaction of CZK 1000000 |
|-----------------------------------------------------------------|--------|--------------------------------------------------------------------------------------------------------------------------------------------------------------------------------------------------------------------------------------------------------------------------------------------------------------------------------------------------------------------------------------------------------------------------------------------------------------------------------------------------------------------------------------------------------------------------------------------------------------------------------------------------------------------------------------------------------------------------------------------------------------------------------------------------------------------------------------------------------------------------------------------------------------------------------------------------------------------------------------------------------------------------------------------------------------------------------------------------------------------------------------------------------------------------------------------------------------------------------------------------------------------------------------------------------------------------------------------------------------------------------------------------------------------------------------------------------------------------------------------------------------------------------------------------------------------------------------------------------------------------------------------------------------------------------------------------------------------------------------------------------------------------------------------------------------------------------------------------------------------------------------------------------------------------------------------------------------------------------------------------------------------------------------------------------------------------------------------------------------------------------|--------|-------------|-------------|-----------------|-------------------------|--------------------------------------------------------------------------|---------------------------|-----------------------------------------------|
| INVESTMENT CERTIFICATE                                          | 0-2,5% | 0-25000 CZK                                                                                                                                                                                                                                                                                                                                                                                                                                                                                                                                                                                                                                                                                                                                                                                                                                                                                                                                                                                                                                                                                                                                                                                                                                                                                                                                                                                                                                                                                                                                                                                                                                                                                                                                                                                                                                                                                                                                                                                                                                                                                                                    | 0-1,5% | 0-15000 CZK | 0-2%        | 0-20000 CZK     | 0                       | 0                                                                        | 0-4,5%                    | 0-45000 CZK                                   |
| OWN BOND (ČSOB, HZL - HB)                                       | 0-1,5% | 0-15000 CZK                                                                                                                                                                                                                                                                                                                                                                                                                                                                                                                                                                                                                                                                                                                                                                                                                                                                                                                                                                                                                                                                                                                                                                                                                                                                                                                                                                                                                                                                                                                                                                                                                                                                                                                                                                                                                                                                                                                                                                                                                                                                                                                    | 0-1%   | 0-10000 CZK | 0-2%        | 0-20000 CZK     | 0                       | 0                                                                        | 0-3,5%                    | 0-35000 CZK                                   |
| OTHER BOND (government, corporate)                              | 0-1,5% | 0-15000 CZK                                                                                                                                                                                                                                                                                                                                                                                                                                                                                                                                                                                                                                                                                                                                                                                                                                                                                                                                                                                                                                                                                                                                                                                                                                                                                                                                                                                                                                                                                                                                                                                                                                                                                                                                                                                                                                                                                                                                                                                                                                                                                                                    | 0-1%   | 0-10000 CZK | 0-2%        | 0-20000 CZK     | 0-0,15% p.a.            | 0-1500 CZK                                                               | 0-3,65%                   | 0-36500 CZK                                   |
| NOTE                                                            | 0      | 0                                                                                                                                                                                                                                                                                                                                                                                                                                                                                                                                                                                                                                                                                                                                                                                                                                                                                                                                                                                                                                                                                                                                                                                                                                                                                                                                                                                                                                                                                                                                                                                                                                                                                                                                                                                                                                                                                                                                                                                                                                                                                                                              | 0      | 0           | 0-2%        | 0-20000 CZK     | 0-0,10% p.a.            | 0-1000 CZK                                                               | 0-2,1 %                   | 0-21000 CZK                                   |
| T-bills                                                         | 0      | 0                                                                                                                                                                                                                                                                                                                                                                                                                                                                                                                                                                                                                                                                                                                                                                                                                                                                                                                                                                                                                                                                                                                                                                                                                                                                                                                                                                                                                                                                                                                                                                                                                                                                                                                                                                                                                                                                                                                                                                                                                                                                                                                              | 0      | 0           | 0-0,5% p.a. | 0-5000 CZK p.a. | 0-0,10% p.a.            | 0-1000 CZK                                                               | 0-0,6 %                   | 0-6000 CZK                                    |
| STRUCTURED DEPOSIT                                              | 0      | 0                                                                                                                                                                                                                                                                                                                                                                                                                                                                                                                                                                                                                                                                                                                                                                                                                                                                                                                                                                                                                                                                                                                                                                                                                                                                                                                                                                                                                                                                                                                                                                                                                                                                                                                                                                                                                                                                                                                                                                                                                                                                                                                              | 0      | 0           | 0-2%        | 0-20000 CZK     | 0                       | 0                                                                        | 0-2%                      | 0-20000 CZK                                   |